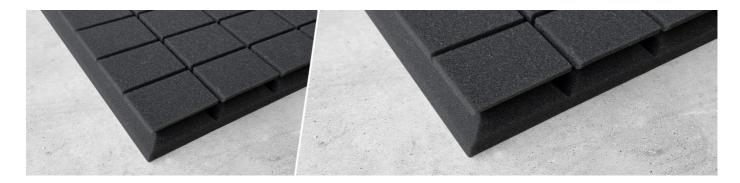

### Thor - Absorber

Thor is a versatile solution for the Music Industry & Broadcast market. Made entirely of high-performance acoustic foam with a clean and attractive finish, Thor is perfect for home recording studios and mixing rooms. Easy to mount on both walls and ceilings. With a simple yet effective design, Thor offers an affordable and visually appealing solution, making it an excellent choice for any kind of environment and a welcome addition to any professional space.

#### Recommended for

- Home Studio
- Vocal Booth

This product is available in the following Fire Rate: FG | Furniture Grade

PRODUCT COMPOSITION:

Thor | Acoustic Foam

- Calibrated cell acoustic foam

Dimensions:

Thor | 595x595x45mm