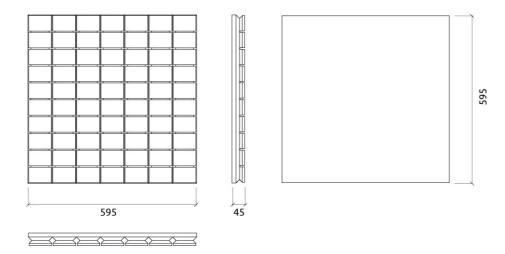

Thor | 595x595x45mm

# **Dimensions**

# **Fixing Systems**

GlueArt & Instant Fix Kit

Dimensions Weight

FG - F | 595x595x44mm 0.34 Kg

Box

Quantity per box: 8

Dimensions: 645x405x655mm

Volume: 0.171m3 Weight: 4.14Kg