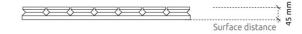

# **Fixing Systems**

GlueArt & Instant Fix Kit

Dimensions Weight

FG - F | 595x595x44mm 0.34 Kg

Box

Quantity per box: 8

Dimensions: 645x405x655mm

Volume: 0.171m3 Weight: 4.14Kg